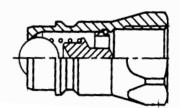

MALE DUST CAP

S59-4

FEMALE BODY STEEL PINE TYPE

FEMALE BODY STEEL BALL TYPE

| PART NUMBER<br>FEMALE BODY | THREAD<br>SIZE<br>MALE | WORKING<br>PRESSURE<br>(PSI) | FLOW | PARKER<br>PIONEER<br>INTERCHANGE | SAFEWAY<br>INTERCHANGE |
|----------------------------|------------------------|------------------------------|------|----------------------------------|------------------------|
| S45-4                      | 1/2" NPT               | 3000                         | 12   | 4200-4                           | S45-4                  |
| S45-4P                     | 1/2" NPT               | 3000                         | 12   | 4200-4P                          | S45-4P                 |