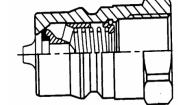

## IS0 7241 AGRICULTURAL HYDRAULIC INTERCHANGE QUICK COUPLING

MALE TIP BALL S71-4

MALE TIP PINE

S71-4P

MALE TIP PINE DECOMPRESION CONECT UNDER PRESSURE S71-4PB

| PART NUMBER<br>MALE TIP | THREAD<br>SIZE<br>MALE | WORKING<br>PRESSURE<br>(PSI) |    | PARKER<br>PIONEER<br>INTERCHANGE | SAFEWAY<br>INTERCHANGE |
|-------------------------|------------------------|------------------------------|----|----------------------------------|------------------------|
| S71-4                   | 1/2" NPT               | 3000                         | 12 | 8010-4                           | S71-4                  |
| S71-4P                  | 1/2" NPT               | 3000                         | 12 | 8010-4P                          | S71-4P                 |
| S71-4PB                 | 1/2" NPT               | 3000                         | 12 | 8010-4P-DC                       |                        |