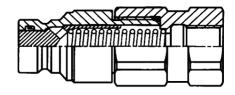

## ISO 16028 FLUSH FACE HYDRAULIC QUICK COUPLINGS

FE series quick coupling's are manufactured to the new ISO 16028 standard and are interchangeable with other couplings manufactured to the same norm. These couplings are manufactured from specialty steels and all wear surfaces are induction hardened . 5000 PSI is the maximum operating pressure across all sizes with a 4 to 1 safety factor . No spill design with high pressure , high flow rates and low pressure drops make this coupling very suitable for a wide range of applications. The 492 Series connects under pressure up to 3,600 PSI.