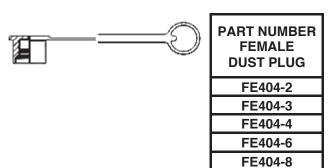

| PART NUMBER<br>MALE<br>DUST CAP |
|---------------------------------|
| FE409-2                         |
| FE409-3                         |
| FE409-4                         |
| FE409-6                         |
| FE409-8                         |